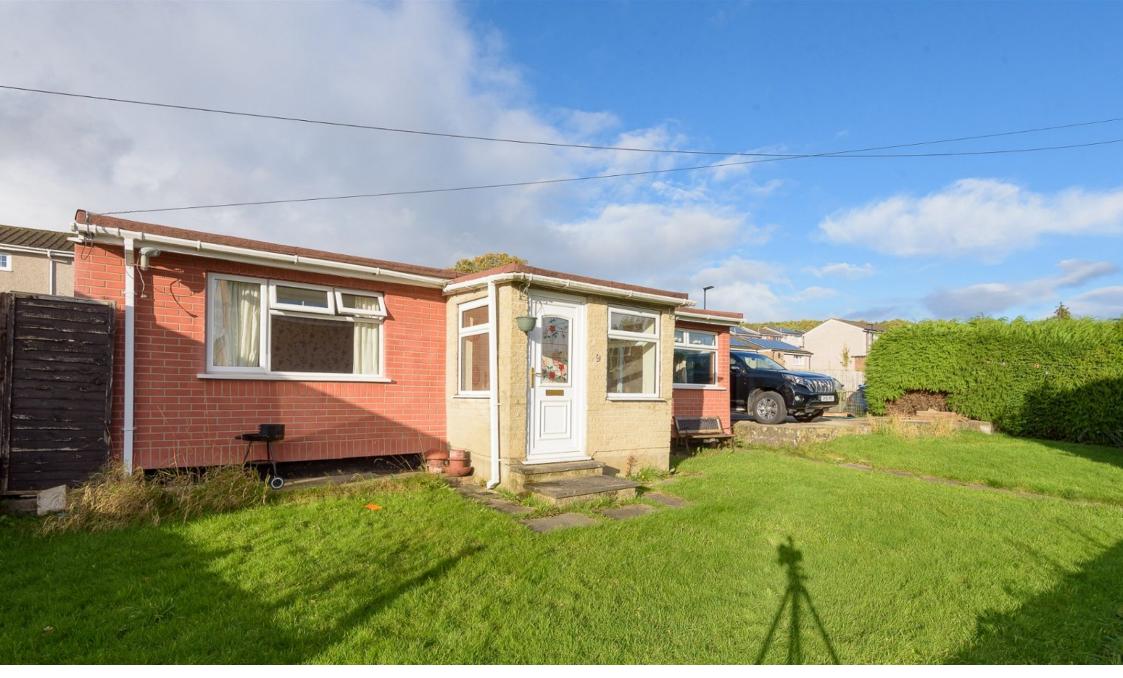

# Lee Road, Loxley, S6 6RJ £150,000

🍋 2 🚰 1 🚍 1

### Why You'll Love It

As you step inside, you'll find an interior with abundant potential for customisation. The property boasts a generously sized kitchen, ideal for culinary enthusiasts and redesign. Next, we have a spacious lounge offers plenty of room for relaxation, gatherings, and design adjustments. Boasting plenty of window space for natural light and a fireplace. Lee road features two bedrooms, ready for transformation to meet your unique needs. Completing the floorplan is the bathroom, equipped with a 4-piece suite, providing both comfort and potential for modernisation. With some work needed, this property is the ideal renovation project, allowing you to create a home that perfectly aligns with your vision. Step outside, and you'll discover both front and rear gardens, offering outdoor spaces that can be transformed into your own haven of creativity and relaxation. The property is prefabricated and is advertised as CASH OFFERS ONLY. Viewings Strictly By Appointment.

- The property is prefabricated Renovation Potential and is advertised as CASH **OFFERS ONLY**
- Front and Rear Gardens Space for Parking
- Tranquil Location
- Surrounding Green Space
- Detached 2-Bedroom Bungalow