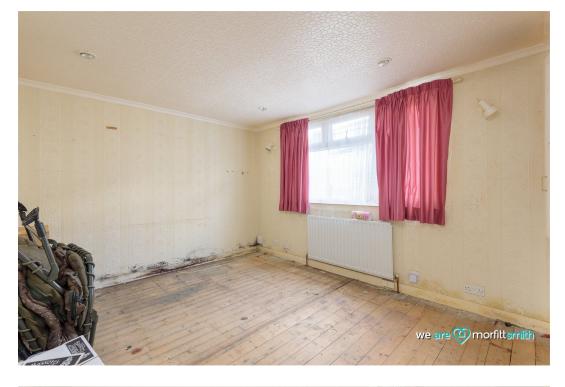

### Why You'll Love It

As you step inside, you'll find an interior with abundant potential for customisation. The property boasts a generously sized kitchen, ideal for culinary enthusiasts and redesign. Next, we have a spacious lounge offers plenty of room for relaxation, gatherings, and design adjustments. Boasting plenty of window space for natural light and a fireplace. Lee road features two bedrooms, ready for transformation to meet your unique needs. Completing the floorplan is the bathroom, equipped with a 4-piece suite, providing both comfort and potential for modernisation. With some work needed, this property is the ideal renovation project, allowing you to create a home that perfectly aligns with your vision. Step outside, and you'll discover both front and rear gardens, offering outdoor spaces that can be transformed into your own haven of creativity and relaxation. The property is prefabricated and is advertised as CASH OFFERS ONLY. Viewings Strictly By Appointment.