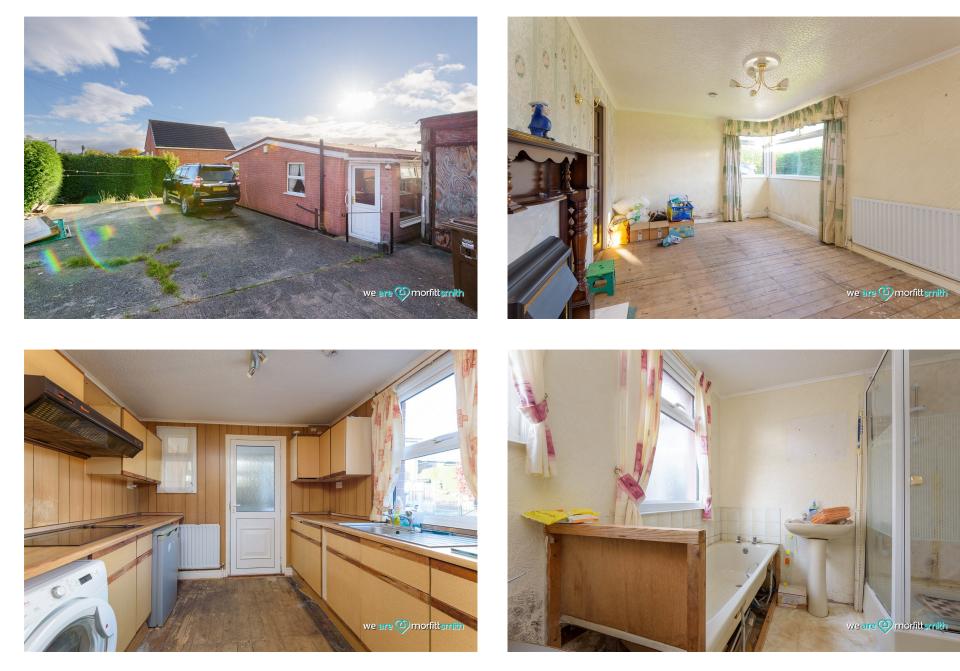

### Why You'll Love It

As you step inside, you'll find an interior with abundant potential for customisation. The property boasts a generously sized kitchen, ideal for culinary enthusiasts and redesign. Next, we have a spacious lounge offers plenty of room for relaxation, gatherings, and design adjustments. Boasting plenty of window space for natural light and a fireplace. Lee road features two bedrooms, ready for transformation to meet your unique needs. Completing the floorplan is the bathroom, equipped with a 4-piece suite, providing both comfort and potential for modernisation. With some work needed, this property is the ideal renovation project, allowing you to create a home that perfectly aligns with your vision. Step outside, and you'll discover both front and rear gardens, offering outdoor spaces that can be transformed into your own haven of creativity and relaxation. The property is prefabricated and is advertised as CASH OFFERS ONLY. Viewings Strictly By Appointment.

- The property is prefabricated Renovation Potential and is advertised as CASH **OFFERS ONLY**
- Front and Rear Gardens Space for Parking
- Tranquil Location
- Surrounding Green Space
- Detached 2-Bedroom Bungalow