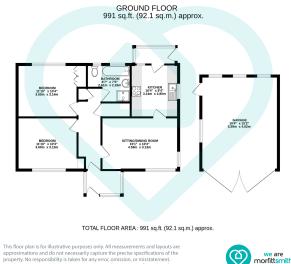

### Why You'll Love It

As you step inside, you'll find an interior with abundant potential for customisation. The property boasts a generously sized kitchen, ideal for culinary enthusiasts and redesign. Next, we have a spacious lounge offers plenty of room for relaxation, gatherings, and design adjustments. Boasting plenty of window space for natural light and a fireplace. Lee road features two bedrooms, ready for transformation to meet your unique needs. Completing the floorplan is the bathroom, equipped with a 4-piece suite, providing both comfort and potential for modernisation. With some work needed, this property is the ideal renovation project, allowing you to create a home that perfectly aligns with your vision. Step outside, and you'll discover both front and rear gardens, offering outdoor spaces that can be transformed into your own haven of creativity and relaxation. The property is prefabricated and is advertised as CASH OFFERS ONLY. Viewings Strictly By Appointment.

approximations and do not necessarily capture the precise specifications of the property. No responsibility is taken for any error, omission, or misstatement. We always recommend viewing in person to confirm the exact floor plan of a property. Made with Metropix.